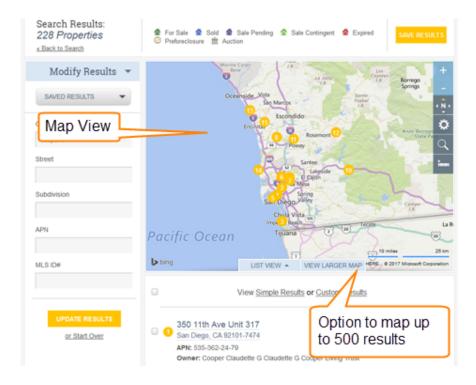

#### View your list of properties on a map

Click the Map View button to plot your search results on a map. By default the results on your current page will show on the map.

View Simple Results or Custom Results

To see your results from all pages, up to 500 properties, select the View Larger Map button.

Real Estate & Financial Information Since 1872

Visit our Map view help page for more information about how the map works.