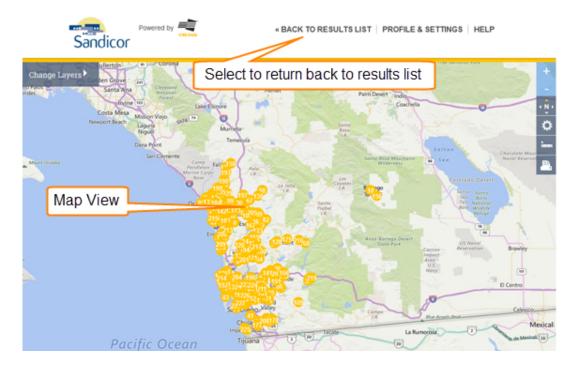

To see your results from all pages, up to 500 properties, select the View Larger Map button.

Real Estate & Financial Information Since 1872

Visit our Map view help page for more information about how the map works.