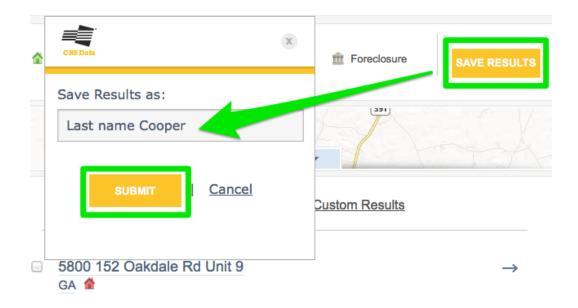

#### Save results for easy retrieval

Click the Save Results button, enter a name, then click Submit to save this list of properties. You'll be able to choose these results from the main Property Search page, saving you from entering the criteria by hand.