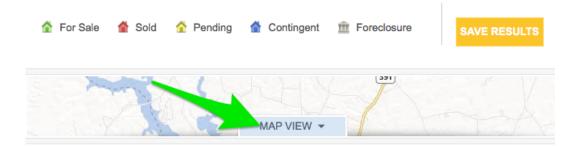

#### View your list of properties on a map

Click the Map View button to plot your search results on a map. By default the results on your current page will show on the map.

View Simple Results or Custom Results

To see your results from all pages, up to 500 properties, select the View Larger Map button.

Real Estate & Financial Information Since 1872

Visit our Map view help page for more information about how the map works.